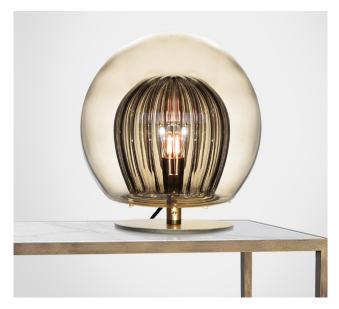

## Pleated Crystal desk lamp, smoke

<u>Dimensions cm</u> DIA 300mm X H 300mm

<u>Dimensions inch</u> DIA 11.8in X H 11.8in

<u>Material</u> Glass + Metal

<u>Plug</u> Bespoke to order

<u>Finishes - glass</u>

Clear Smoke Weight 3.5kg kg/7.7lb

Designed with light-play in mind, the highly prized double walled borosilicate glass shade sparkles with colour as it refracts the rays passing through, emitting a warm playful glow that looks different from every angle.