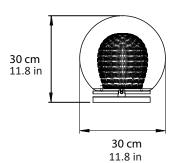

## Pleated Crystal desk lamp, smoke

<u>Dimensions cm</u> DIA 300mm X H 300mm

<u>Dimensions inch</u> DIA 11.8in X H 11.8in

<u>Material</u> Glass + Metal

<u>Plug</u> Bespoke to order

<u>Finishes - glass</u>

Clear Smoke Weight 3.5kg kg/7.7lb