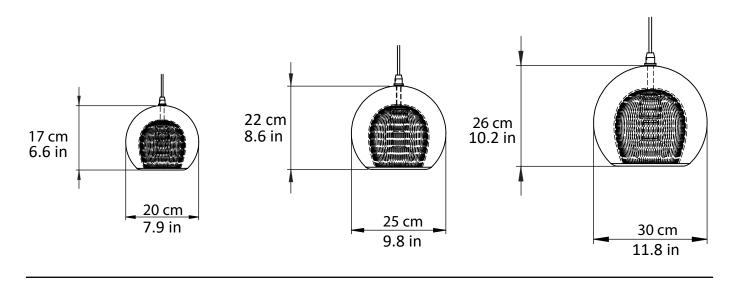

## Pleated Crystal pendant, clear

Dimensions cm Small - DIA 200mm x H 176mm Medium - DIA 250mm x H 220mm Large - DIA 300mm x H 264mm

## **Dimensions inch**

Small - DIA 7.9in x H 6.6in Medium - DIA 9.8in x H 8.6in Large - DIA 11.8in x H10.2

<u>Material</u> Glass + Metal