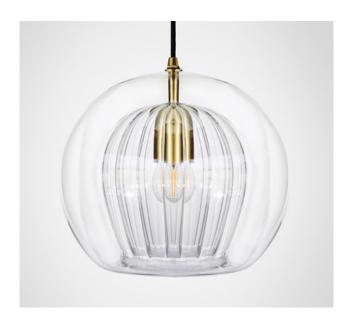

## Pleated Crystal pendant, clear

Dimensions cm Small - DIA 200mm x H 176mm Medium - DIA 250mm x H 220mm Large - DIA 300mm x H 264mm

Designed with light-play in mind, the highly prized double walled borosilicate glass shade sparkles with colour as it refracts the rays passing through, emitting a warm playful glow that looks different from every angle.