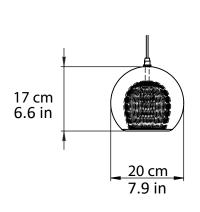

#### Dimensions cm

Small - DIA 200mm x H 176mm Medium - DIA 250mm x H 220mm Large - DIA 300mm x H 264mm

# **Dimensions inch**

Small - DIA 7.9in x H 6.6in Medium - DIA 9.8in x H 8.6in Large - DIA 11.8in x H10.2