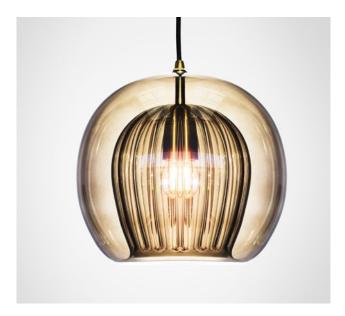

# Pleated Crystal pendant, smoke

Designed with light-play in mind, the highly prized double walled borosilicate glass shade sparkles with colour as it refracts the rays passing through, emitting a warm playful glow that looks different from every angle.

## <u>Material</u> Glass + Metal

<u>Finishes - glass</u> Clear

Smoke