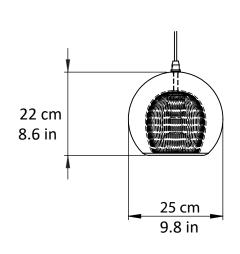

#### Dimensions cm

Small - DIA 200mm x H 176mm Medium - DIA 250mm x H 220mm Large - DIA 300mm x H 264mm

# **Dimensions inch**

Small - DIA 7.9in x H 6.6in Medium - DIA 9.8in x H 8.6in Large - DIA 11.8in x H10.2