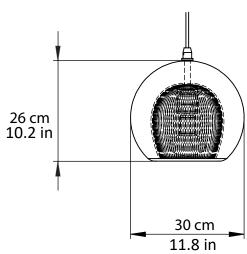

#### Dimensions cm

Small - DIA 200mm x H 176mm Medium - DIA 250mm x H 220mm Large - DIA 300mm x H 264mm

# **Dimensions inch**

Small - DIA 7.9in x H 6.6in Medium - DIA 9.8in x H 8.6in Large - DIA 11.8in x H10.2