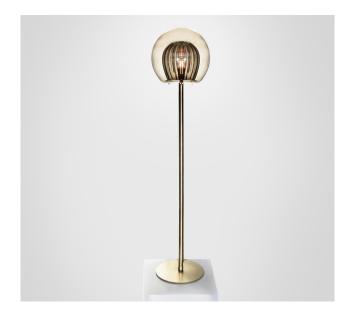

## Pleated Crystal standing lamp, smoke

<u>Dimensions cm</u> DIA 300mm X H 1430mm

Dimensions inch DIA 11.8in X H 56.2

<u>Material</u> Glass + Metal

<u>Plug</u> Bespoke to order

<u>Finishes - glass</u> Clear Smoke

Designed with light-play in mind, the highly prized double walled borosilicate glass shade sparkles with colour as it refracts the rays passing through, emitting a warm playful glow that looks different from every angle.