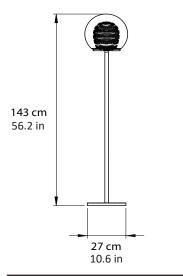

## Pleated Crystal standing lamp, smoke

<u>Dimensions cm</u> DIA 300mm X H 1430mm

Dimensions inch DIA 11.8in X H 56.2

<u>Material</u> Glass + Metal

<u>Plug</u> Bespoke to order

<u>Finishes - glass</u> Clear Smoke