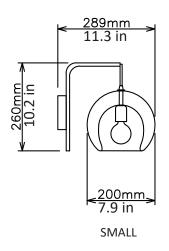

#### Dimensions cm

Small - w 200mm x h 260mm x d 289mm medium - w 250mm x h 299mm x d354mm large - w 300mm x h 325mm x d 425mm

## **Dimensions inch**

Small - w 7.9in x h 10.2in x d 11.3in medium - w 9.8in x h 11.8in x 13.9in large - w 11.8in x h 12.7in x d 16.7in