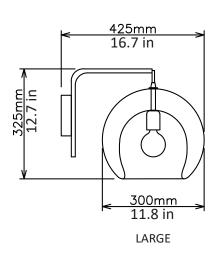

#### Dimensions cm

Small - w 200mm x h 260mm x d 289mm medium - w 250mm x h 299mm x d354mm large - w 300mm x h 325mm x d 425mm

## **Dimensions inch**

Small - w 7.9in x h 10.2in x d 11.3in medium - w 9.8in x h 11.8in x 13.9in large - w 11.8in x h 12.7in x d 16.7in