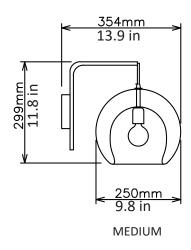

#### Dimensions cm

Small - w 200mm x h 260mm x d 289mm medium - w 250mm x h 299mm x d354mm large - w 300mm x h 325mm x d 425mm

## **Dimensions inch**

Small - w 7.9in x h 10.2in x d 11.3in medium - w 9.8in x h 11.8in x 13.9in large - w 11.8in x h 12.7in x d 16.7in