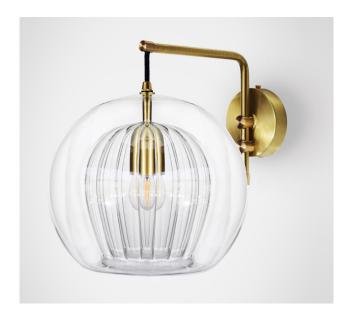

## Pleated Crystal wall light, clear

## Material

Glass + Metal

## Finishes - glass

Clear Smoke

## Finishes - metal

Brushed brass, Brushed nickel Blackened steel