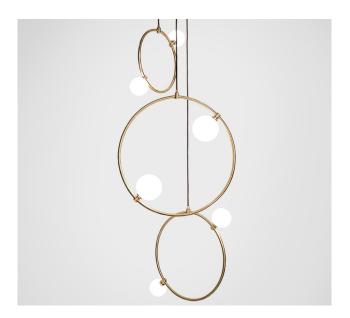

## Drops cluster - 3 piece

<u>Dimensions cm</u> DIA 60cm x H 120cm

<u>Dimensions inch</u> DIA 23.6in x H 47in

Material Glass + Metal

Finishes - glass Pearl white

Weight 4kg (8.8lbs) Finishes - metal

Brushed brass, Brushed nickel Blackened steel

Suspension

2m (79in). drop From ceiling to highest pendant

cable - black, fabric covered

<u>Canopy</u>

Matching metal finish 25cm (9.8in) x 30cm (1.1in)

240V Illumination

G12 LED bulb Lumens: 260lm

Colour Temperature: 2700K Dimmable: LED dimmer required