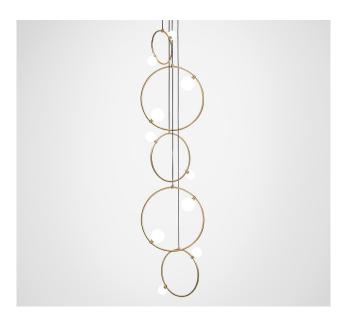

## Drops cluster - 5 piece

<u>Dimensions cm</u> DIA 65cm x H 200cm

<u>Dimensions inch</u> DIA 25.6in x H 78.7in

Material Glass + Metal

Finishes - glass Pearl white

Weight 4.5kg (10 lbs) <u>Finishes - metal</u>

Brushed brass, Brushed nickel

Blackened steel

Suspension

2m (79in). drop From ceiling to highest

pendant

cable - black, fabric covered

<u>Canopy</u>

Matching metal finish 25cm (9.8in) x 3cm (1.1in)