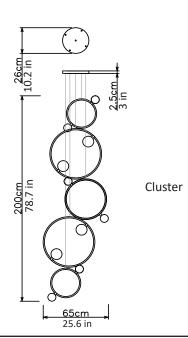

## Drops cluster - 5 piece

<u>Dimensions cm</u> DIA 65cm x H 200cm

<u>Dimensions inch</u> DIA 25.6in x H 78.7in

Material Glass + Metal

Finishes - glass Pearl white

Weight 4.5kg (10 lbs) <u>Finishes - metal</u>

Brushed brass, Brushed nickel

Blackened steel

Suspension

2m (79in). drop From ceiling to highest

pendant

cable - black, fabric covered

<u>Canopy</u>

Matching metal finish 25cm (9.8in) x 3cm (1.1in)