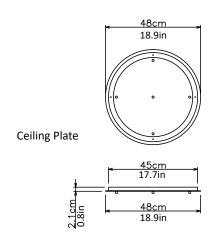

Suspension

2m (79in), cable - black, fabric covered

<u>Canopy</u>

White finish

Bespoke colours available on request

48cm (18.9in) x 2.5cm (1in)

Plate can be inset or surface mounted

240V Illumination