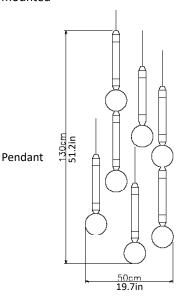

## Greenstone cluster - 5 piece

Dimensions cm

W 50cm x H 130cm x D 50cm

**Dimensions inch** 

W 19.7in x H 51.2in x D 19.7in

<u>Material</u>

Glass + Metal + Marble

Finishes - glass