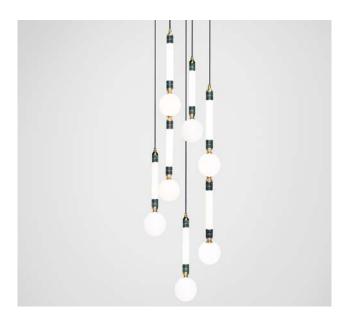

## Greenstone cluster - 5 piece

Dimensions cm

W 50cm x H 130cm x D 50cm

**Dimensions inch** 

W 19.7in x H 51.2in x D 19.7in

<u>Material</u>

Glass + Metal + Marble

Finishes - glass