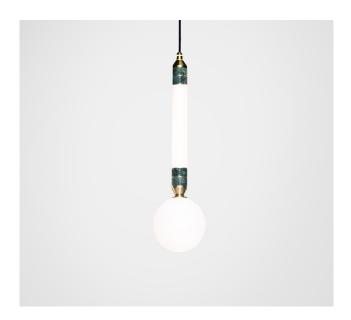

## Greenstone pendant - small

Dimensions cm

W 12cm x H 45cm x D 12cm

**Dimensions inch** 

W 4.7in x H 17.7 in x D 4.7in

<u>Material</u>

Glass + Metal + Marble

Finishes - glass

Pearl white

<u>Marble</u>

Verde Guatemala

Weight

1kg (2.2 lbs)

<u>Finishes - metal</u>

Brushed brass, Brushed nickel

Blackened steel

Suspension

2m (79in), cable - black, fabric covered

Canopy

Matching metal finish 10cm (3.9in) x 2.5cm (1in) 240V Illumination

Integrated LED Lumens: 900lm

Colour Temperature: 2700K

Dimmable: LED dimmer required