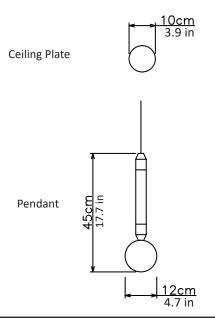

## Greenstone pendant - small

Dimensions cm

W 12cm x H 45cm x D 12cm

**Dimensions inch** 

W 4.7in x H 17.7 in x D 4.7in

<u>Material</u>

Glass + Metal + Marble

Finishes - glass

Suspension

2m (79in), cable - black, fabric covered

Canopy

Matching metal finish 10cm (3.9in) x 2.5cm (1in) 240V Illumination

Integrated LED Lumens: 900lm

Colour Temperature: 2700K

Dimmable: LED dimmer required