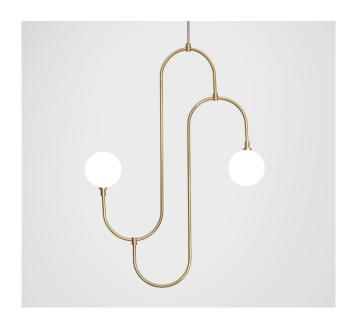

## MARC WOOD

Inspired by the repeated patterns and sculptural form of 1930s jewellery design. The pendant incorporates hand bent brass arms that hold pearl white crystal glass, creating a decorative, functional lighting feature.

## Jack and Jill pendant