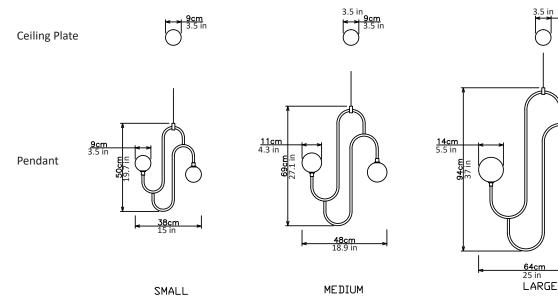

## Dimensions cm

Small - W 38cm x H 50cm x D 9cm Medium - W 48cm x H 69cm x D 11cm Large - W 64cm x H 94cm x D 14cm

## **Dimensions inch**

Small - W 15in x H 19.7in x D 3.5in Medium - W 18.9in x H 27.1in x D 3.5in Large - W 25in x H 37in x D 3.5in

<u>Material</u> Glass + Metal

<u>Finishes - glass</u> Pearl white <u>Weight</u> 1.5 - 3.5 kg - (3.3 - 7.7 lbs)