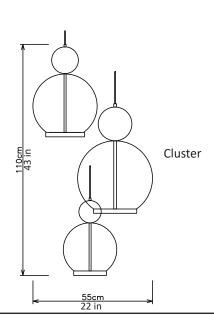

## Rosa cluster - 3 piece

<u>Dimensions cm</u> DIA 55cm x H 110cm

Dimensions inch DIA 22in x H 43in

Material Glass + Metal + Marble

<u>Finishes - glass</u> Clear Smoke

Weight 6 kg/13.2lbs Finishes - metal

Brushed brass, Brushed nickel Blackened steel