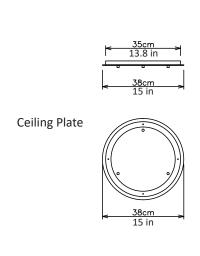

 $\underline{\text{Suspension}}$ 

2m/79in. cable - black

Canopy
White finish,
38cm (15in) x 2.5cm/1in
White as standard. Bespoke colours available

Can be inset or surface mounted

240V Illumination

Integrated LED Lumens: 260lm