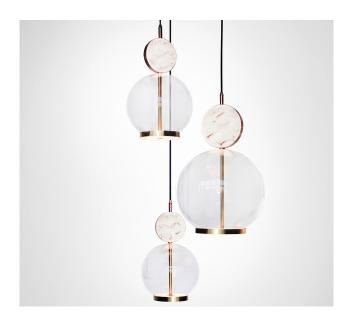

## Rosa cluster - 3 piece

<u>Dimensions cm</u> DIA 55cm x H 110cm

Dimensions inch DIA 22in x H 43in

Material Glass + Metal + Marble

<u>Finishes - glass</u> Clear Smoke

Weight 6 kg/13.2lbs Finishes - metal

Brushed brass, Brushed nickel Blackened steel

 $\underline{\text{Suspension}}$ 

2m/79in. cable - black

Canopy
White finish,
38cm (15in) x 2.5cm/1in
White as standard. Bespoke colours available

Can be inset or surface mounted

240V Illumination

Integrated LED Lumens: 260lm

Colour Temperature: 2700K Dimmable: LED dimmer required

120V illumination Integrated LED Lumens: 260lm

Colour Temperature: 2700K Dimmable: LED dimmer required

Driver

Dimmable driver included