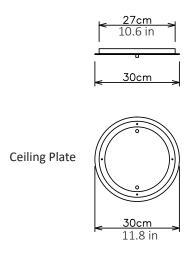

DIA 30cm (11.8in) x 2.5cm/1in

White as standard.

Bespoke colours available.

Can be inset or surface mounted

Driver

Dimmable driver included

240V Illumination

Integrated LED