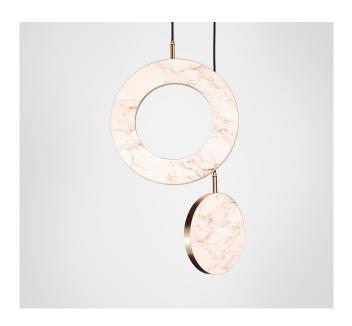

## MARC WOOD

The Rosa collection was designed to showcase the opaque beauty of natural marble. The pendant incorporates a backlit Rosa Estremoz marble disc that emits a soft, warm illumination, pierced by the natural veining of the stone.

## Rosa ring cluster - 2 piece

Dimensions cm

H 65cm x W 50cm x D 50cm

Dimensions inch

H 20.6in x W 19.6in x D 19.6in

Material

Brass + Rosa Estremoz Marble

Weight