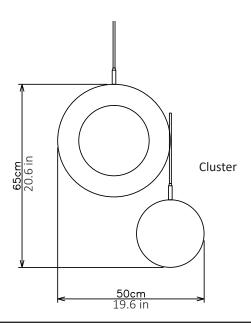

## Rosa ring cluster - 2 piece

Dimensions cm

H 65cm x W 50cm x D 50cm

Dimensions inch

H 20.6in x W 19.6in x D 19.6in

Material

Brass + Rosa Estremoz Marble

Weight