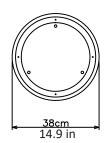

DIA 38cm (14.9in) x 2.5cm/1in

White as standard.

Bespoke colours available.

Can be inset or surface mounted

Driver

Dimmable driver included

240V Illumination

Integrated LED

Ceiling Plate