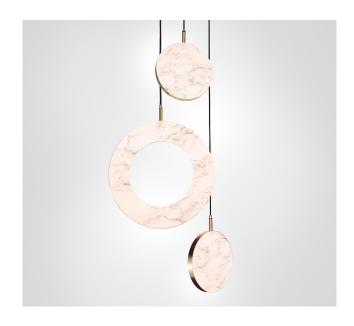

## MARC WOOD

The Rosa collection was designed to showcase the opaque beauty of natural marble. The pendant incorporates a backlit Rosa Estremoz marble disc that emits a soft, warm illumination, pierced by the natural veining of the stone.

## Rosa ring cluster - 3 piece

Dimensions cm

H 90cm x W 50cm x D 50cm

**Dimensions inch** 

H 35.4in x W 19.6in x D 19.6in

Material

Brass + Rosa Estremoz Marble

Weight