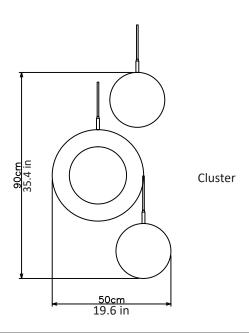

## Rosa ring cluster - 3 piece

Dimensions cm

H 90cm x W 50cm x D 50cm

**Dimensions inch** 

H 35.4in x W 19.6in x D 19.6in

Material

Brass + Rosa Estremoz Marble

Weight