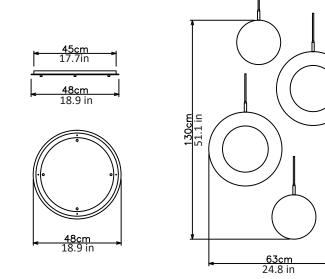

## Rosa ring cluster - 4 piece

<u>Dimensions cm</u> H 130cm x W 63cm x D 63cm

<u>Dimensions inch</u> H 51.1in x W 24.8in x D 24.8in

<u>Material</u> Brass + Rosa Estremoz Marble

<u>Weight</u> 10 kg/22 lb

<u>Finishes - metal</u> Brushed brass, Brushed nickel Blackened steel <u>Suspension</u> 2m/79in. cable - black

Canopy White finish, DIA 48cm (18.9in) x 2.5cm/1in White as standard. Bespoke colours available. Can be inset or surface mounted

<u>Driver</u> Dimmable driver included 240V Illumination Integrated LED Lumens: 740lm x 4 Colour Temperature: 2700K Dimmable: LED dimmer required