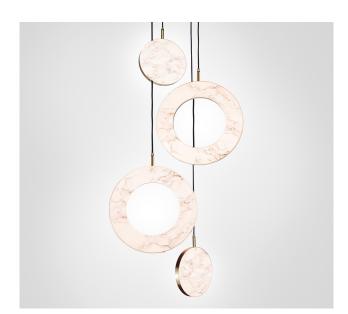

## MARC WOOD

The Rosa collection was designed to showcase the opaque beauty of natural marble. The pendant incorporates a backlit Rosa Estremoz marble disc that emits a soft, warm illumination, pierced by the natural veining of the stone.

## Rosa ring cluster - 4 piece

<u>Dimensions cm</u> H 130cm x W 63cm x D 63cm

<u>Dimensions inch</u> H 51.1in x W 24.8in x D 24.8in

<u>Material</u> Brass + Rosa Estremoz Marble

<u>Weight</u> 10 kg/22 lb

<u>Finishes - metal</u> Brushed brass, Brushed nickel Blackened steel <u>Suspension</u> 2m/79in. cable - black