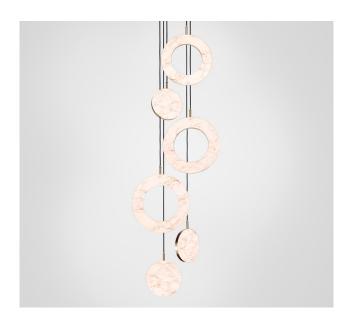

## MARC WOOD

The Rosa collection was designed to showcase the opaque beauty of natural marble. The pendant incorporates a backlit Rosa Estremoz marble disc that emits a soft, warm illumination, pierced by the natural veining of the stone.

## Rosa ring cluster - 6 piece

<u>Dimensions cm</u> H 180cm x W 79cm x D 79cm

<u>Dimensions inch</u> H 70.9in x W 31.1in x D 31.1in

<u>Material</u> Brass + Rosa Estremoz Marble

<u>Weight</u> 15 kg/33 lb

<u>Finishes - metal</u> Brushed brass, Brushed nickel Blackened steel <u>Suspension</u> 2m/79in. cable - black. Longer cables can be fitted if required