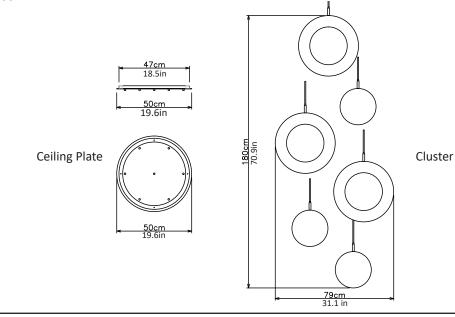

## Rosa ring cluster - 6 piece

<u>Dimensions cm</u> H 180cm x W 79cm x D 79cm

<u>Dimensions inch</u> H 70.9in x W 31.1in x D 31.1in

<u>Material</u> Brass + Rosa Estremoz Marble

<u>Weight</u> 15 kg/33 lb

<u>Finishes - metal</u> Brushed brass, Brushed nickel Blackened steel <u>Suspension</u> 2m/79in. cable - black. Longer cables can be fitted if required

<u>Canopy</u> White finish, DIA 50cm (19.6in) x 2.5cm/1in White as standard. Bespoke colours available Can be inset or surface mounted

<u>Driver</u> Dimmable driver included 240V Illumination Integrated LED Lumens: 740lm x 6 Colour Temperature: 2700K Dimmable: LED dimmer required