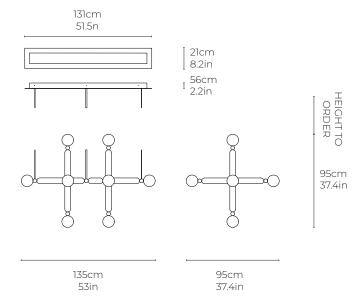

#### Dimensions cm

W 153cm x H 95cm x D 95cm W 53" x H 37.4" x D 37.4"

#### Canopy

Finish: White as standard.
Bespoke finishes available.
W 131cm x H 5.6cm x D 21cm
W 51.5" x H 2.2" x D 8.2"