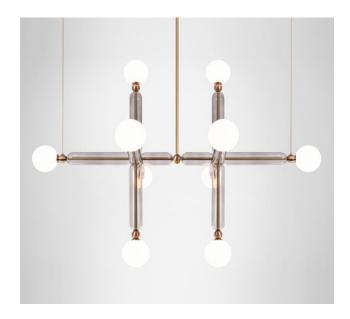

## Case

Chandelier

#### Dimensions cm

W 153cm x H 95cm x D 95cm W 53" x H 37.4" x D 37.4"

#### Material

Opal Glass, Smoked glass, Brushed Brass

<u>Specialists Finishes Available - metal</u> Brushed Nickel, Bronze, Antique Brass, White Powder-coated