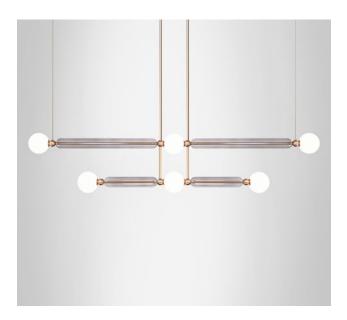

## Case

Linear, 2 Tier

Dimensions cm W 171cm x H 37cm x D 12cm W 67.3" x H 14.6" x D 4.7"

<u>Material</u> Opal Glass, Smoked glass, Brushed Brass

<u>Specialists Finishes Available - metal</u> Brushed Nickel, Bronze, Antique Brass, White Powder-coated

## <u>Weight</u>

<u>Suspension</u> Brass arm, pre cut to bespoke specifications.

<u>Canopy</u> Finish: White as standard. Bespoke finishes available. W 165cm x H 5.6cm x D 21cm W 65" x H 2.2" x D 8.2"

> 165cm 65in