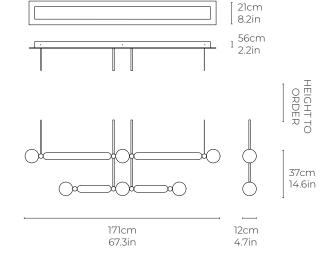

## Case

Linear, 2 Tier

Dimensions cm W 171cm x H 37cm x D 12cm W 67.3" x H 14.6" x D 4.7"

<u>Material</u> Opal Glass, Smoked glass, Brushed Brass

<u>Specialists Finishes Available - metal</u> Brushed Nickel, Bronze, Antique Brass, White Powder-coated

## <u>Weight</u>

<u>Suspension</u> Brass arm, pre cut to bespoke specifications.

<u>Canopy</u> Finish: White as standard. Bespoke finishes available. W 165cm x H 5.6cm x D 21cm W 65" x H 2.2" x D 8.2"

> 165cm 65in