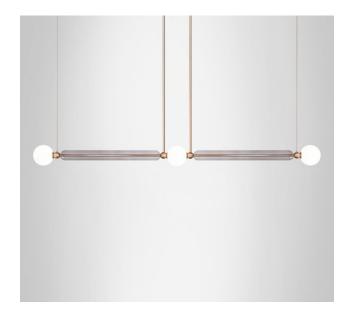

# Case

Linear, Small

#### **Material**

Opal Glass, Smoked glass, Brushed Brass

<u>Specialists Finishes Available - metal</u> Brushed Nickel, Bronze, Antique Brass, White Powder-coated

#### Suspension

Brass arm, pre cut to bespoke specifications.