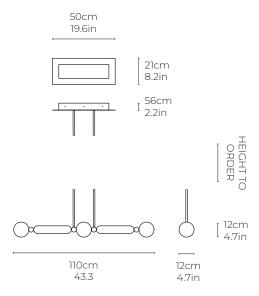

#### Dimensions cm

W 110cm x H 12cm x D 12cm W 43.3" x H 4.7" x D 4.7"

#### Canopy

Finish: White as standard. Bespoke finishes available. W 50cm x H 5.6cm D 21cm W 19.6" x H 2.2" x D 8.2"