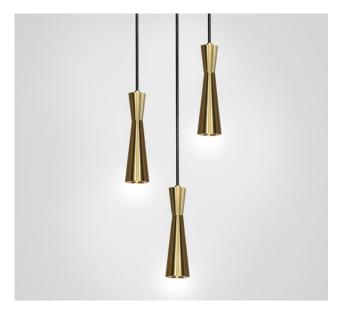

## MARC WOOD

Cone is designed to showcase the beauty and timeless elegance of geometrical symmetry. Each cone is machined from a solid block of metal, with a hand-blown glass shade delicately suspended from the cones apex.

## Cone - 3 Piece Cluster

Lamp

<u>Dimensions cm</u> H 90cm x W 32cm x D 32cm

<u>Dimensions inch</u> H 35.4in x W 12.5in x D 12.5in

Material Brushed Brass

Weight 6 kg/ 13.2 lb

<u>Specialists Finishes Available - metal</u> Brushed Nickel, Bronze, Antique Brass, White Powder-coated Suspension 2m/79in. Cable - Black