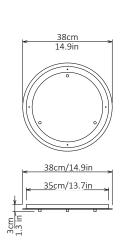

Canopy
White Finish,
Dia 38cm/ 14.9in x 3cm/ 1.3in
Bespoke colours available.
Can be inset or surface mounted.

<u>Driver</u> None required. 240V Illumination GU10 LED Bulb x 3 Lumens: 345lm x 3 Colour Temperature: 2700K Dimmable: LED dimmer required