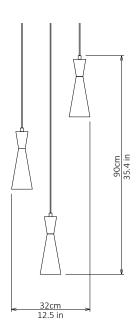

## Cone - 3 Piece Cluster

Lamp

<u>Dimensions cm</u> H 90cm x W 32cm x D 32cm

<u>Dimensions inch</u> H 35.4in x W 12.5in x D 12.5in

Material Brushed Brass

Weight 6 kg/ 13.2 lb

<u>Specialists Finishes Available - metal</u> Brushed Nickel, Bronze, Antique Brass, White Powder-coated Suspension 2m/79in. Cable - Black