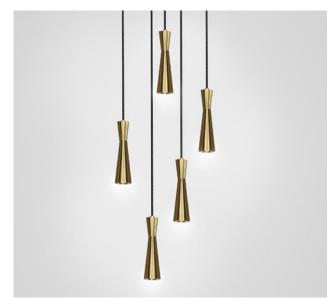

## MARC WOOD

Cone is designed to showcase the beauty and timeless elegance of geometrical symmetry. Each cone is machined from a solid block of metal, with a hand-blown glass shade delicately suspended from the cones apex.

## Cone - 5 Piece Cluster

Lamp

Dimensions cm

H 110cm x W 45cm x D 45cm

**Dimensions inch** 

H 43.3in x W 17.7in x D 17.7in

Material

Clear Glass + Brushed Brass