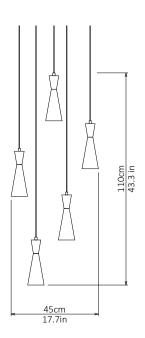

## Cone - 5 Piece Cluster

Lamp

Dimensions cm

H 110cm x W 45cm x D 45cm

**Dimensions inch** 

H 43.3in x W 17.7in x D 17.7in

Material

Clear Glass + Brushed Brass