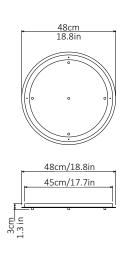

Weight

9.8 kg/ 21.6 lb

Suspension

2m/79in. Cable - Black

Canopy

White Finish,

Dia 48cm/ 18.8in x 3cm/ 1.3in

Can be inset or surface mounted.