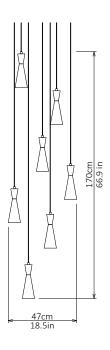

## Cone - 7 Piece Cluster

Lamp

<u>Dimensions cm</u> H 170cm x W 47cm x D 47cm

<u>Dimensions inch</u> H 66.9in x W 18.9in x D 18.9in

Material Brushed Brass

Weight 14 kg/ 30.8 lb

<u>Specialists Finishes Available - metal</u> Brushed Nickel, Bronze, Antique Brass, White Powder-coated Suspension 2m/79in. Cable - Black