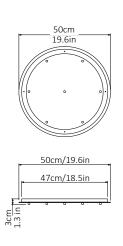

Canopy
White Finish,
Dia 48cm/ 18.8in x 3cm/ 1.3in
Bespoke colours available.
Can be inset or surface mounted.

<u>Driver</u> None required. 240V Illumination
GU10 LED Bulb x 7
Lumens: 345lm x 7
Colour Temperature: 2700K
Dimmable: LED dimmer required