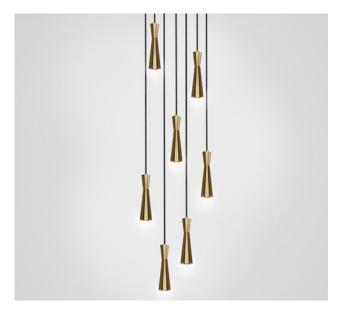

## MARC WOOD

Cone is designed to showcase the beauty and timeless elegance of geometrical symmetry. Each cone is machined from a solid block of metal, with a hand-blown glass shade delicately suspended from the cones apex.

## Cone - 7 Piece Cluster

Lamp

<u>Dimensions cm</u> H 170cm x W 47cm x D 47cm

<u>Dimensions inch</u> H 66.9in x W 18.9in x D 18.9in

Material Brushed Brass

Weight 14 kg/ 30.8 lb

<u>Specialists Finishes Available - metal</u> Brushed Nickel, Bronze, Antique Brass, White Powder-coated Suspension 2m/79in. Cable - Black