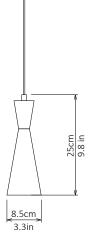

## Cone

Lamp

Dimensions cm H 25cm x W 8.5cm x D 8.5cm

<u>Dimensions inch</u> H 9.8in x W 3.3in x D 3.3in

<u>Material</u> Brushed Brass

<u>Weight</u> 2 kg/ 4.4 lb

<u>Specialists Finishes Available - metal</u> Brushed Nickel, Bronze, Antique Brass, White Powder-coated <u>Suspension</u> 2m/79in. Cable - Black