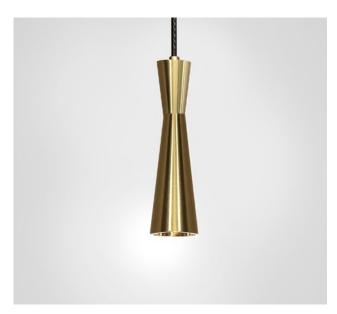

## MARC WOOD

Cone is designed to showcase the beauty and timeless elegance of geometrical symmetry. Each cone is machined from a solid block of metal, with a hand-blown glass shade delicately suspended from the cones apex.

## Cone

Lamp

Dimensions cm H 25cm x W 8.5cm x D 8.5cm

<u>Dimensions inch</u> H 9.8in x W 3.3in x D 3.3in

<u>Material</u> Brushed Brass

<u>Weight</u> 2 kg/ 4.4 lb

<u>Specialists Finishes Available - metal</u> Brushed Nickel, Bronze, Antique Brass, White Powder-coated <u>Suspension</u> 2m/79in. Cable - Black