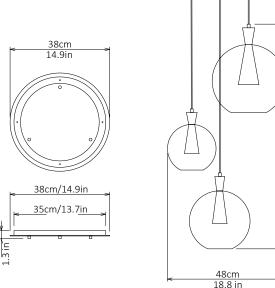

## Cone - 3 Piece Cluster

Lamp & Shade

<u>Dimensions cm</u> H 92cm x W 48cm x D 48cm

<u>Dimensions inch</u> H 36.2in x W 18.8in x D 18.8in

<u>Material</u> Clear Glass + Brushed Brass

<u>Weight</u> 5.8 kg/ 12.7 lb

<u>Specialists Finishes Available - metal</u> Brushed Nickel, Bronze, Antique Brass, White Powder-coated Suspension 2m/79in. Cable - Black

Canopy White Finish, Dia 38cm/ 14.9in x 3cm/ 1.3in Bespoke colours available. Can be inset or surface mounted.

> 92cm 36.2 in

240V Illumination GU10 LED Bulb x 3 Lumens: 345lm x 3 Colour Temperature: 2700K Dimmable: LED dimmer required

120V illumination GU10 LED Bulb x 3 Lumens: 345m x 3 Colour Temperature: 2700K Dimmable: LED dimmer required