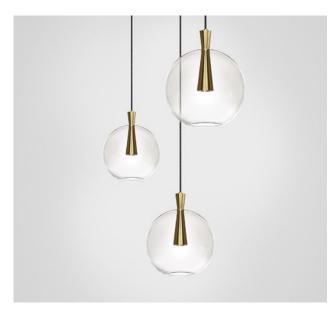

## Cone - 3 Piece Cluster

Lamp & Shade

<u>Dimensions cm</u> H 92cm x W 48cm x D 48cm

<u>Dimensions inch</u> H 36.2in x W 18.8in x D 18.8in

<u>Material</u> Clear Glass + Brushed Brass

<u>Weight</u> 5.8 kg/ 12.7 lb

<u>Driver</u> None required. Cone is designed to showcase the beauty and timeless elegance of geometrical symmetry. Each cone is machined from a solid block of metal, with a hand-blown glass shade delicately suspended from the cones apex.