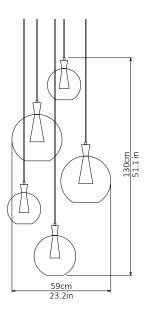

## Cone - 5 Piece Cluster

Lamp & Shade

<u>Dimensions cm</u>

H 130cm x W 59cm x D 59cm

**Dimensions inch** 

H 51.1in x W 23.2in x D 23.2in

Material

Clear Glass + Brushed Brass