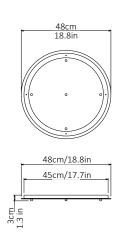

Weight

9.8 kg/ 21.6 lb

Suspension

2m/79in. Cable - Black

Canopy

White Finish,

Dia 48cm/ 18.8in x 3cm/ 1.3in

Bespoke colours available.