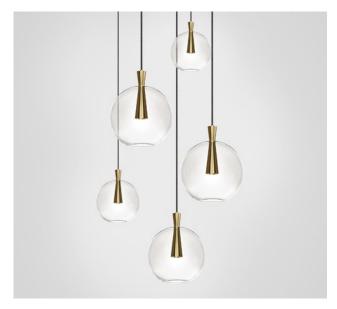

## MARC WOOD

Cone is designed to showcase the beauty and timeless elegance of geometrical symmetry. Each cone is machined from a solid block of metal, with a hand-blown glass shade delicately suspended from the cones apex.

## Cone - 5 Piece Cluster

Lamp & Shade

<u>Dimensions cm</u>

H 130cm x W 59cm x D 59cm

**Dimensions inch** 

H 51.1in x W 23.2in x D 23.2in

Material

Clear Glass + Brushed Brass