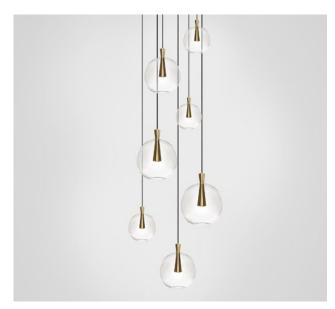

## **Cone - 7 Piece Cluster**

Lamp & Shade

<u>Dimensions cm</u> H 180cm x W 64cm x D 64cm

Dimensions inch H 70.8in x W 25.1in x D 25.1in

<u>Material</u> Clear Glass + Brushed Brass

Weight 13.1 kg/ 28.8 lb

<u>Specialists Finishes Available - metal</u> Brushed Nickel, Bronze, Antique Brass, White Powder-coated Suspension 2m/79in. Cable - Black