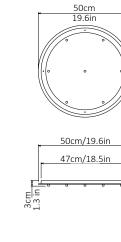

## **Cone - 7 Piece Cluster**

Lamp & Shade

<u>Dimensions cm</u> H 180cm x W 64cm x D 64cm

Dimensions inch H 70.8in x W 25.1in x D 25.1in

<u>Material</u> Clear Glass + Brushed Brass

Weight 13.1 kg/ 28.8 lb

<u>Specialists Finishes Available - metal</u> Brushed Nickel, Bronze, Antique Brass, White Powder-coated Suspension 2m/79in. Cable - Black

Canopy White Finish, Dia 48cm/ 18.8in x 3cm/ 1.3in Bespoke colours available. Can be inset or surface mounted.

<u>Driver</u> None required. Cone is designed to showcase the beauty and timeless elegance of geometrical symmetry. Each cone is machined from a solid block of metal, with a hand-blown glass shade delicately suspended from the cones apex.