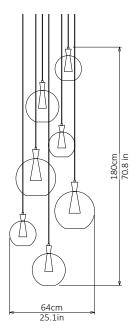

## **Cone - 7 Piece Cluster**

Lamp & Shade

<u>Dimensions cm</u> H 180cm x W 64cm x D 64cm

Dimensions inch H 70.8in x W 25.1in x D 25.1in

<u>Material</u> Clear Glass + Brushed Brass

Weight 13.1 kg/ 28.8 lb

<u>Specialists Finishes Available - metal</u> Brushed Nickel, Bronze, Antique Brass, White Powder-coated Suspension 2m/79in. Cable - Black