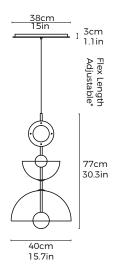

<u>Dimensions cm</u> H 77cm x W 40cm x D 40cm

<u>Dimensions inch</u> H 30.3" x W 15.7" x D 15.7"

Material Glass + Brass

Weight 5 kg/11 lb <u>Specialists Finishes Available - metal</u>
Brushed Nickel, Bronze, Antique Brass,
White Powder-coated

Suspension 2m/79". Cable - Black

Canopy White finish 38cm/ 15" x 3cm/ 1.1"

<u>Driver</u> Dimmable driver included Driver housed in canopy

240V Illumination

Integrated LED Lumens: 750lm

Colour Temperature: 3000K Dimmable: LED dimmer required