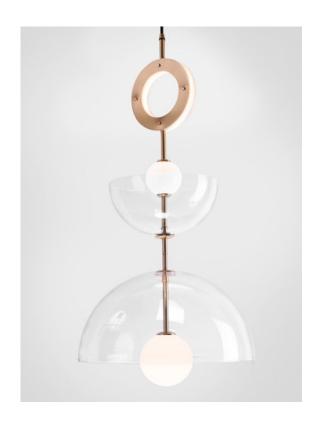

## Deco Chandelier 3A - Clear

Inspired by glamourous and exuberant 1920s design, where bold geometric forms and repeated patterns are merged with rich materials and fine craftsmanship.

The collection is available as a single pendant or stacked glass chandelier, in clear or smoked glass. Bespoke metal finished such as bronze or nickel are available upon request.

<u>Dimensions cm</u> H 77cm x W 40cm x D 40cm

<u>Dimensions inch</u> H 30.3" x W 15.7" x D 15.7"

Material Glass + Brass

Weight 5 kg/11 lb <u>Specialists Finishes Available - metal</u>
Brushed Nickel, Bronze, Antique Brass,
White Powder-coated