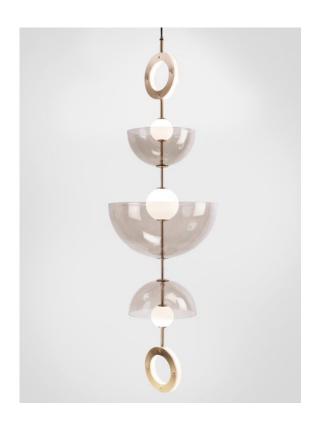

## Deco Chandelier 5 - Smoke

Inspired by glamourous and exuberant 1920s design, where bold geometric forms and repeated patterns are merged with rich materials and fine craftsmanship.

The collection is available as a single pendant or stacked glass chandelier, in clear or smoked glass. Bespoke metal finished such as bronze or nickel are available upon request.

<u>Dimensions cm</u> H 123cm x W 40cm x D 40cm

Dimensions inch H 48.4" x W 15.7" x D 15.7"

<u>Material</u> Glass + Brass

<u>Weight</u> 7kg/15.5 lb <u>Specialists Finishes Available - metal</u> Brushed Nickel, Bronze, Antique Brass, White Powder-coated