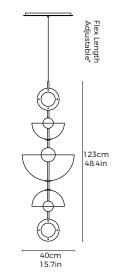

<u>Dimensions cm</u> H 123cm x W 40cm x D 40cm

Dimensions inch H 48.4" x W 15.7" x D 15.7"

<u>Material</u> Glass + Brass

<u>Weight</u> 7kg/15.5 lb <u>Specialists Finishes Available - metal</u> Brushed Nickel, Bronze, Antique Brass, White Powder-coated