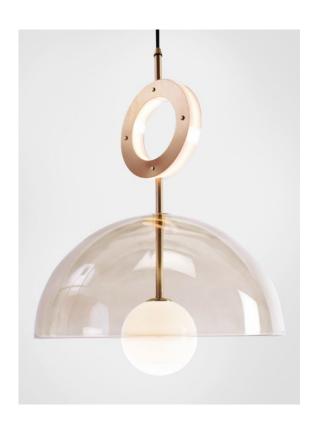

# Deco Pendant & Ring Small & Large - Smoke

Inspired by glamourous and exuberant 1920s design, where bold geometric forms and repeated patterns are merged with rich materials and fine craftsmanship.

The collection is available as a single pendant or stacked glass chandelier, in clear or smoked glass. Bespoke metal finished such as bronze or nickel are available upon request.

## **Dimensions** cm

Small - H 34cm x W 25cm x D 25cm Large - H 53cm x W 40cm x D 40cm

### **Dimensions inch**

Small - H 13.3" x W 8.9" x D 8.9" Large - H 20.8" x W 15.7" x D 15.7"

# <u>Material</u>

Glass + Brass