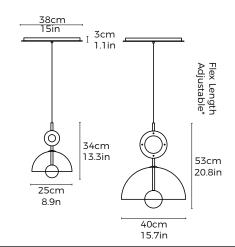

## **Dimensions** cm

Small - H 34cm x W 25cm x D 25cm Large - H 53cm x W 40cm x D 40cm

### **Dimensions inch**

Small - H 13.3" x W 8.9" x D 8.9" Large - H 20.8" x W 15.7" x D 15.7"

### Canopy

White finish 38cm/ 15" x 3cm/ 1.1"

<u>Driver</u> Dimmable driver included Driver housed in canopy