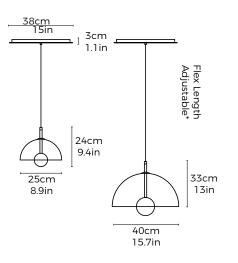

## Dimensions cm

Small - H 24cm x W 25cm x D 25cm Large - H 33cm x W 40cm x D 40cm

Dimensions inch Small - H 9.4" x W 8.9" x D 8.9" Large - H 33" x W 15.7" x D 15.7"

<u>Material</u> Glass + Brass

<u>Weight</u> 3 kg/6.6 lb <u>Specialists Finishes Available - metal</u> Brushed Nickel, Bronze, Antique Brass, White Powder-coated

Suspension 2m/79". Cable - Black

<u>Canopy</u> White finish 38cm/ 15" x 3cm/ 1.1"