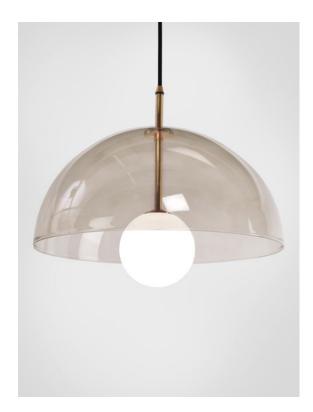

## Deco Pendant Small & Large - Smoke

Inspired by glamourous and exuberant 1920s design, where bold geometric forms and repeated patterns are merged with rich materials and fine craftsmanship.

The collection is available as a single pendant or stacked glass chandelier, in clear or smoked glass. Bespoke metal finished such as bronze or nickel are available upon request.

## Dimensions cm

Small - H 24cm x W 25cm x D 25cm Large - H 33cm x W 40cm x D 40cm

Dimensions inch Small - H 9.4" x W 8.9" x D 8.9" Large - H 33" x W 15.7" x D 15.7"

<u>Material</u> Glass + Brass

<u>Weight</u> 3 kg/6.6 lb <u>Specialists Finishes Available - metal</u> Brushed Nickel, Bronze, Antique Brass, White Powder-coated