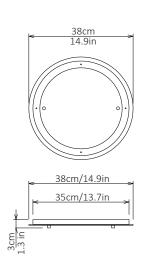

## Suspension

2m/79in. Cable - Black

Canopy
White Finish,
Dia 38cm/ 14.9in x 3cm/ 1.3in
Bespoke colours available.
Can be inset or surface mounted.

<u>Driver</u> Dimmable driver included.