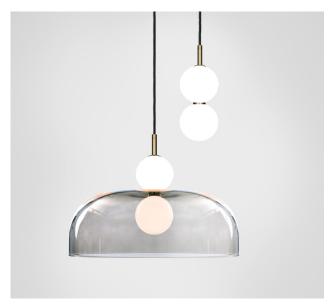

## MARC WOOD

A hand spun shade suspended between two white glass orbs creating an echoed glow of light via the illusion of mirrored reflections.

Echo - 2 Piece Cluster

Lamp & Shade

<u>Dimensions cm</u> H 59cm x W 51cm x D 51cm