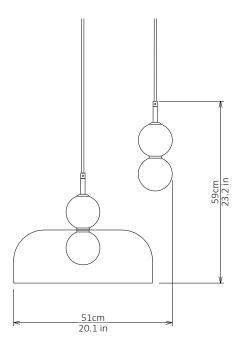

## MARC WOOD

A hand spun shade suspended between two white glass orbs creating an echoed glow of light via the illusion of mirrored reflections.

Echo - 2 Piece Cluster

Lamp & Shade

<u>Dimensions cm</u> H 59cm x W 51cm x D 51cm

<u>Dimensions inch</u> H 23.2in x W 20.1in x D 20.1in

<u>Material</u> Glass + Brass

Weight 3 kg/ 6.6 lb

<u>Finishes - metal</u>
Brushed Brass, Brushed Nickel
Blackened Steel