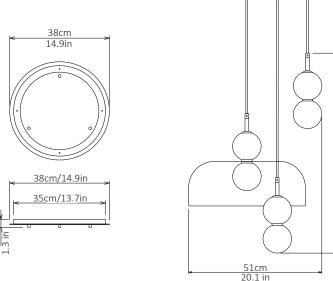

## Echo - 3 Piece Cluster

Lamp & Shade

<u>Dimensions cm</u> H 77cm x W 51cm x D 51cm

<u>Dimensions inch</u> H 30.3in x W 20.1in x D 20.1in

<u>Material</u> Glass + Brass

<u>Weight</u> 3.5 kg/ 7.7 lb

<u>Finishes - metal</u> Brushed Brass, Brushed Nickel Blackened Steel <u>Suspension</u> 2m/79in. Cable - Black

Canopy White Finish, Dia 38cm/ 14.9in x 3cm/ 1.3in Bespoke colours available. Can be inset or surface mounted.

<u>Driver</u> Dimmable driver included.

A hand spun shade suspended between two white glass orbs creating an echoed glow of light via the illusion of mirrored reflections.

> 77cm 30.3 in

240V Illumination Integrated LED Lumens: 740lm x 3 Colour Temperature: 2700K Dimmable: LED dimmer required

120V illumination Integrated LED Lumens: 740lm x 3 Colour Temperature: 2700K Dimmable: LED dimmer required