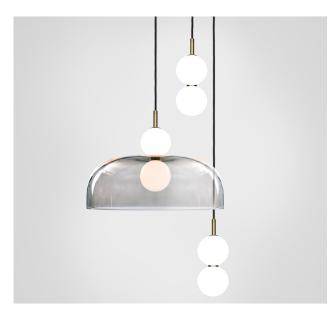

## Echo - 3 Piece Cluster

Lamp & Shade

<u>Dimensions cm</u> H 77cm x W 51cm x D 51cm

<u>Dimensions inch</u> H 30.3in x W 20.1in x D 20.1in

<u>Material</u> Glass + Brass

<u>Weight</u> 3.5 kg/ 7.7 lb

<u>Finishes - metal</u> Brushed Brass, Brushed Nickel Blackened Steel <u>Suspension</u> 2m/79in. Cable - Black

Canopy White Finish, Dia 38cm/ 14.9in x 3cm/ 1.3in Bespoke colours available. Can be inset or surface mounted.

<u>Driver</u> Dimmable driver included.

A hand spun shade suspended between two white glass orbs creating an echoed glow of light via the illusion of mirrored reflections.