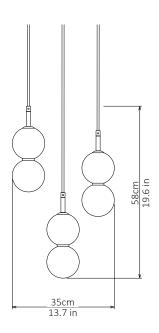

## MARC WOOD

Two delicate white glass orbs stacked on top of one another to create an echoed glow of light and the illusion of subtle reflections.

Echo - 3 Piece Cluster

Lamp

Dimensions cm

H 58cm x W 35cm x D 35cm

**Dimensions inch** 

H 19.6in x W 13.7in x D 13.7in

**Material** 

Glass + Brass

Weight

1.5 kg/3.3 lb

Finishes - metal

Brushed Brass, Brushed Nickel