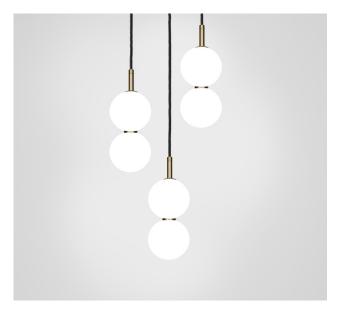

## MARC WOOD

Two delicate white glass orbs stacked on top of one another to create an echoed glow of light and the illusion of subtle reflections.

Echo - 3 Piece Cluster

Lamp

Dimensions cm

H 58cm x W 35cm x D 35cm