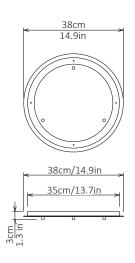

**Blackened Steel** 

Suspension

2m/79in. Cable - Black

Canopy

White Finish,

Dia 38cm/ 14.9in x 3cm/ 1.3in

Bespoke colours available.

Can be inset or surface mounted.