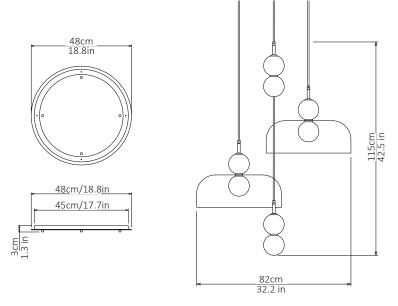

## Echo - 4 Piece Cluster

Lamp & Shade

<u>Dimensions cm</u> H 115cm x W 82cm x D 82cm

<u>Dimensions inch</u> H 42.5in x W 32.2in x D 32.2in

<u>Material</u> Glass + Brass

Weight 6 kg/ 13.2 lb

<u>Finishes - metal</u> Brushed Brass, Brushed Nickel Blackened Steel <u>Suspension</u> 2m/79in. Cable - Black

Canopy White Finish, Dia 48cm/ 18.8in x 3cm/ 1.3in Bespoke colours available. Can be inset or surface mounted.

<u>Driver</u> Dimmable driver included.

A hand spun shade suspended between two white glass orbs creating an echoed glow of light via the illusion of mirrored reflections.