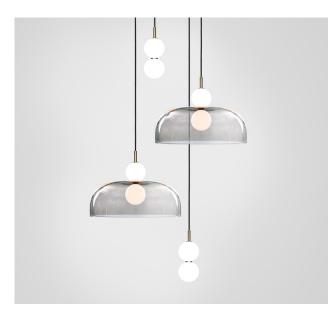

## Echo - 4 Piece Cluster

Lamp & Shade

<u>Dimensions cm</u> H 115cm x W 82cm x D 82cm

<u>Dimensions inch</u> H 42.5in x W 32.2in x D 32.2in

<u>Material</u> Glass + Brass

Weight 6 kg/ 13.2 lb

<u>Finishes - metal</u> Brushed Brass, Brushed Nickel Blackened Steel <u>Suspension</u> 2m/79in. Cable - Black

Canopy White Finish, Dia 48cm/ 18.8in x 3cm/ 1.3in Bespoke colours available. Can be inset or surface mounted.

<u>Driver</u> Dimmable driver included.

A hand spun shade suspended between two white glass orbs creating an echoed glow of light via the illusion of mirrored reflections.