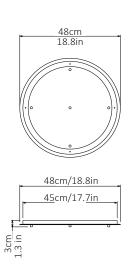

**Weight** 

2.5 kg/5.5 lb

Finishes - metal

Brushed Brass, Brushed Nickel Blackened Steel <u>Suspension</u>

2m/79in. Cable - Black

Canopy

White Finish,

Dia 48cm/ 18.8in x 3cm/ 1.3in