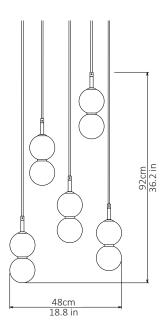

## Echo - 5 Piece Cluster

Lamp

Dimensions cm

H 92cm x W 48cm x D 48cm

Dimensions inch

H 36.2in x W 18.8in x D 18.8in

**Material** 

Glass + Brass