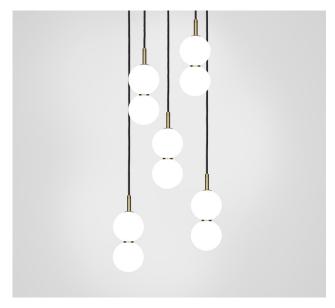

## MARC WOOD

Two delicate white glass orbs stacked on top of one another to create an echoed glow of light and the illusion of subtle reflections.

## Echo - 5 Piece Cluster

Lamp

Dimensions cm

H 92cm x W 48cm x D 48cm

Dimensions inch

H 36.2in x W 18.8in x D 18.8in

**Material** 

Glass + Brass