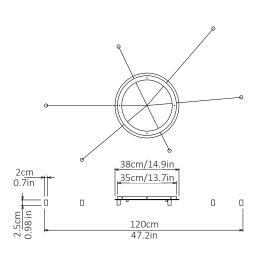

## Echo - 6 Piece Cluster (Wide)

Lamp & Shade

Dimensions cm

H 85cm x W 140cm x D 140cm

Dimensions inch

H 33.4in x W 55.1in x D 55.1in

Material

Glass + Brass

Weight

9 kg/19.8 lb

Finishes - metal

Brushed Brass, Brushed Nickel **Blackened Steel** 

Suspension

2m/79in. Cable - Black

Canopy

White/ Brass finish plate with Cable

Placers as required,

Dia 38cm/ 19.6in x 3cm/ 1.3in

Bespoke colours available.

Can be inset or surface mounted.

Dimmable driver included.

240V Illumination

Integrated LED

Lumens: 740lm x 6