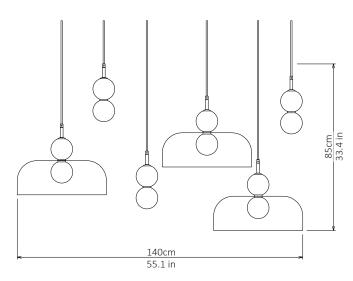

## Echo - 6 Piece Cluster (Wide)

Lamp & Shade

Dimensions cm

H 85cm x W 140cm x D 140cm

Dimensions inch

H 33.4in x W 55.1in x D 55.1in

Material

Glass + Brass