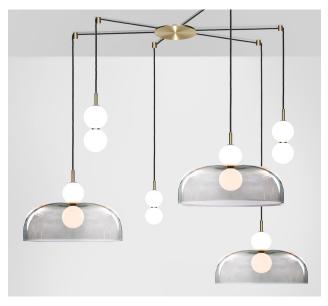

## MARC WOOD

A hand spun shade suspended between two white glass orbs creating an echoed glow of light via the illusion of mirrored reflections.

## Echo - 6 Piece Cluster (Wide)

Lamp & Shade

Dimensions cm

H 85cm x W 140cm x D 140cm

Dimensions inch

H 33.4in x W 55.1in x D 55.1in

Material

Glass + Brass