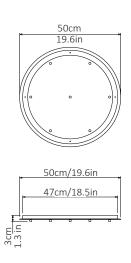

2m/79in. Cable - Black

Canopy

White Finish,

Dia 50cm/ 19.6in x 3cm/ 1.3in

Bespoke colours available.

Can be inset or surface mounted.

Driver

Dimmable driver included.