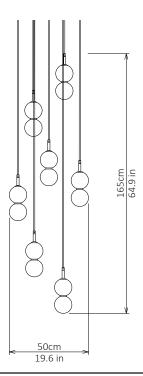

## MARC WOOD

Two delicate white glass orbs stacked on top of one another to create an echoed glow of light and the illusion of subtle reflections.

Echo - 7 Piece Cluster

Lamp

**Dimensions** cm

H 165cm x W 50cm x D 50cm

**Dimensions inch** 

H 64.9in x W 19.6in x D 19.6in

**Material** 

Glass + Brass

**Weight** 

3.5 kg/7.7 lb

Finishes - metal

Brushed Brass, Brushed Nickel Blackened Steel Suspension