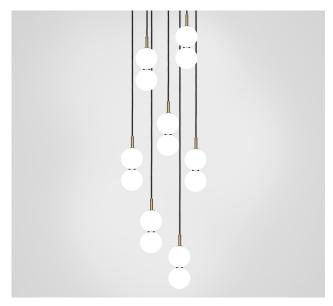

## MARC WOOD

Two delicate white glass orbs stacked on top of one another to create an echoed glow of light and the illusion of subtle reflections.

Echo - 7 Piece Cluster

Lamp

**Dimensions** cm

H 165cm x W 50cm x D 50cm