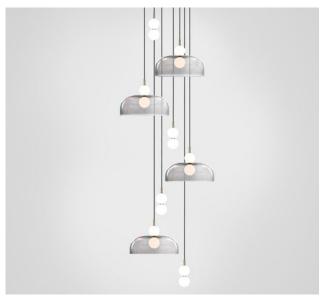

## MARC WOOD

Echo - 8 Piece Cluster Lamp & Shade

A hand spun shade suspended between two white glass orbs creating an echoed glow of light via the illusion of mirrored reflections.

Dimensions cm

H 245cm x W 114cm x D 114cm

**Dimensions inch** 

H 96.4in x W 45in x D 45in

Material

Glass + Brass

**Weight** 

12 kg/ 26.4 lb

<u>Specialists Finishes Available - metal</u> Brushed Nickel, Bronze, Antique Brass,

White Powder-coated