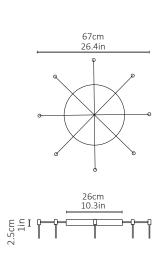

<u>Suspension</u>

3m/79in. Cable - Black

Canopy

Brass Finish, ceiling hooks. Dia 26cm/ 10.3in x 2.5cm/ 1in

Hooks positioned Dia 67cm/ 26.4in Bespoke finishes available.

Surface mounted with ceiling hooks.

<u>Driver</u>