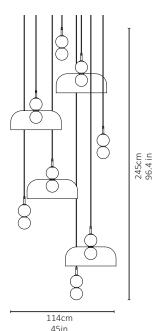

## MARC WOOD

Echo - 8 Piece Cluster Lamp & Shade

A hand spun shade suspended between two white glass orbs creating an echoed glow of light via the illusion of mirrored reflections.

Dimensions cm

H 245cm x W 114cm x D 114cm

**Dimensions inch** 

H 96.4in x W 45in x D 45in

Material

Glass + Brass

**Weight** 

12 kg/ 26.4 lb

<u>Specialists Finishes Available - metal</u> Brushed Nickel, Bronze, Antique Brass,

White Powder-coated