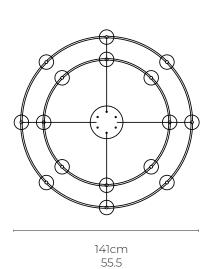

## Echo Chandelier, 2 Tier

<u>Dimensions cm</u> Dimaiter 141cm, H 71cm Dimeiter 55.5in, H 28in

<u>Material</u> Glass + Brass

Weight - <u>Canopy</u>

Matching metal finish Diamiter 25cm, H 4cm

<u>Driver</u>

Dimmable driver included Driver fits inside ceiling cavity