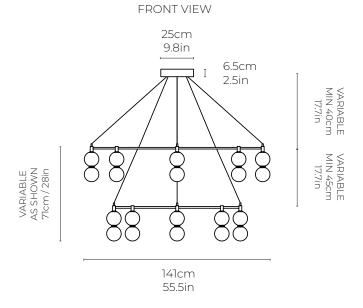

## Echo Chandelier, 2 Tier

<u>Dimensions cm</u> Dimaiter 141cm, H 71cm Dimeiter 55.5in, H 28in

<u>Material</u> Glass + Brass

Weight - <u>Canopy</u>

Matching metal finish Diamiter 25cm, H 4cm

<u>Driver</u>

Dimmable driver included Driver fits inside ceiling cavity