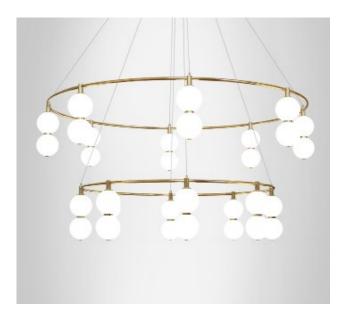

## MARC WOOD

A ring of delicate white glass orbs stacked on top of one another to create an echoed glow of light and the illusion of subtle reflections.

## Echo Chandelier, 2 Tier

<u>Dimensions cm</u> Dimaiter 141cm, H 71cm Dimeiter 55.5in, H 28in

<u>Material</u> Glass + Brass

Weight - <u>Canopy</u>

Matching metal finish Diamiter 25cm, H 4cm

<u>Driver</u>

Dimmable driver included Driver fits inside ceiling cavity