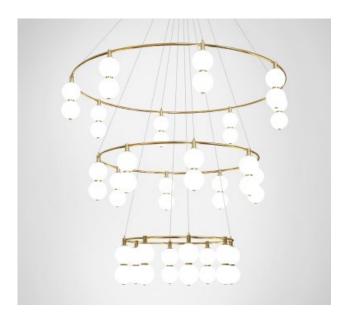

## MARC WOOD

A ring of delicate white glass orbs stacked on top of one another to create an echoed glow of light and the illusion of subtle reflections.

## Echo Chandelier, 3 Tier

<u>Dimensions cm</u> Dimaiter 141cm, H 116cm Dimeiter 55.5in, H 45.6in

Material Glass + Brass

<u>Weight</u>

Canopy
Matching meta

Matching metal finish Diamiter 25cm, H 4cm

<u>Driver</u>