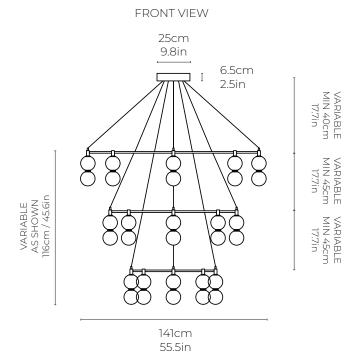

## Echo Chandelier, 3 Tier

<u>Dimensions cm</u> Dimaiter 141cm, H 116cm Dimeiter 55.5in, H 45.6in

Material Glass + Brass

<u>Weight</u>

Canopy
Matching meta

Matching metal finish Diamiter 25cm, H 4cm

<u>Driver</u>