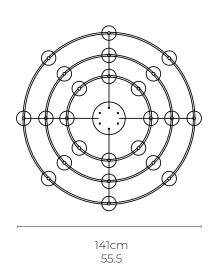

TOP VIEW

## Echo Chandelier, 3 Tier

<u>Dimensions cm</u> Dimaiter 141cm, H 116cm Dimeiter 55.5in, H 45.6in

Material Glass + Brass

<u>Weight</u>

Canopy
Matching meta

Matching metal finish Diamiter 25cm, H 4cm

<u>Driver</u>