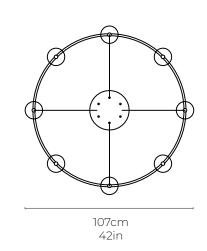

## Echo Chandelier, Round, Medium

Dimensions cm Dimaiter 107cm, H 26cm Dimeiter 42in, H 10.2in

<u>Material</u> Glass + Brass

<u>Weight</u>

Ξ

<u>Canopy</u> Matching metal finish Diamiter 25cm, H 4cm

<u>Driver</u> Dimmable driver included Driver fits inside ceiling cavity Illumination Integrated LED Lumens: 740lm x 8 Colour Temperature: 2700K Dimmable: LED dimmer required

<u>Specialists Finishes Available</u> Brushed Nickel, Bronze, Antique Brass, White Powder-coated

TOP VIEW