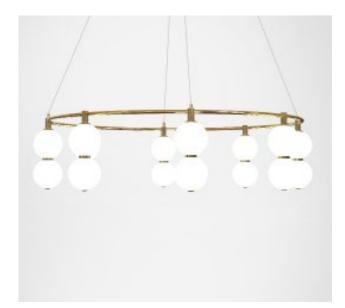

## MARC WOOD

A ring of delicate white glass orbs stacked on top of one another to create an echoed glow of light and the illusion of subtle reflections.

## Echo Chandelier, Round, Medium

Dimensions cm Dimaiter 107cm, H 26cm Dimeiter 42in, H 10.2in

<u>Material</u> Glass + Brass

<u>Weight</u>

Ξ

<u>Canopy</u> Matching metal finish Diamiter 25cm, H 4cm

<u>Driver</u> Dimmable driver included Driver fits inside ceiling cavity Illumination Integrated LED Lumens: 740lm x 8 Colour Temperature: 2700K Dimmable: LED dimmer required