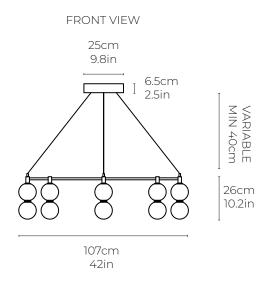

## Echo Chandelier, Round, Medium

Dimensions cm Dimaiter 107cm, H 26cm Dimeiter 42in, H 10.2in

<u>Material</u> Glass + Brass

<u>Weight</u>

Ξ

<u>Canopy</u> Matching metal finish Diamiter 25cm, H 4cm

<u>Driver</u> Dimmable driver included Driver fits inside ceiling cavity Illumination Integrated LED Lumens: 740lm x 8 Colour Temperature: 2700K Dimmable: LED dimmer required