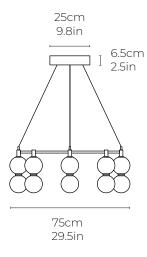

## Echo Chandelier, Round, Small

<u>Dimensions cm</u> Dimaiter 75cm, H 26cm Dimeiter 29.5in, H 10.2in

Material Glass + Brass

Weight - <u>Canopy</u> Matching metal finish Diamiter 25cm, H 4cm

<u>Driver</u> Dimmable driver included Driver fits inside ceiling cavity Illumination Integrated LED Lumens: 740lm x 8

Colour Temperature: 2700K Dimmable: LED dimmer required

<u>Specialists Finishes Available</u> Brushed Nickel, Bronze, Antique Brass, White Powder-coated

FRONT VIEW

MIN 40cm 26cm 10.2in TOP VIEW

75cm 29.5in