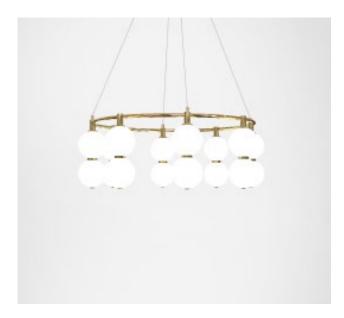

## MARC WOOD

A ring of delicate white glass orbs stacked on top of one another to create an echoed glow of light and the illusion of subtle reflections.

## Echo Chandelier, Round, Small

<u>Dimensions cm</u> Dimaiter 75cm, H 26cm Dimeiter 29.5in, H 10.2in

Material Glass + Brass

Weight - <u>Canopy</u> Matching metal finish Diamiter 25cm, H 4cm

<u>Driver</u> Dimmable driver included Driver fits inside ceiling cavity Illumination Integrated LED Lumens: 740lm x 8