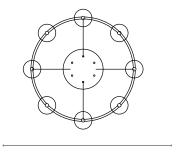

## Echo Chandelier, Round, Small

<u>Dimensions cm</u> Dimaiter 75cm, H 26cm Dimeiter 29.5in, H 10.2in

Material Glass + Brass

Weight - <u>Canopy</u> Matching metal finish Diamiter 25cm, H 4cm

<u>Driver</u> Dimmable driver included Driver fits inside ceiling cavity Illumination Integrated LED Lumens: 740lm x 8

Colour Temperature: 2700K Dimmable: LED dimmer required

<u>Specialists Finishes Available</u> Brushed Nickel, Bronze, Antique Brass, White Powder-coated

FRONT VIEW

MIN 40cm 26cm 10.2in TOP VIEW

75cm 29.5in