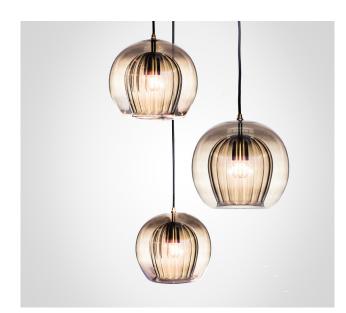

## MARC WOOD

Our debut lighting collection comprising ceiling pendants, a side light and a floor standing lamp.

Handmade in Bohemia and London the collection draws upon our love for Czech artisan glass work and British engineered detailing.

Designed with light-play in mind, the highly prized double walled borosilicate glass shade sparkles with colour as it refracts the rays passing through, emitting a warm playful glow that looks different from every angle.

## Pleated Crystal cluster, smoke- 3 piece

Dimensions cm DIA 490mm X H 740mm Height adjustement can be made on site

Dimensions inch DIA 19.3in X H 29.5in Height adjustement can be made on site

<u>Material</u> Glass + Metal