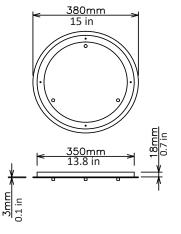

<u>120V illumination</u> E26/27 LED Goofball (x3) Wattage: 4 (40 equivalent) (x3) Lumens: 260lm (x3) Colour Temperature: 2700 Dimmable: LED dimmer required

Ceiling plate