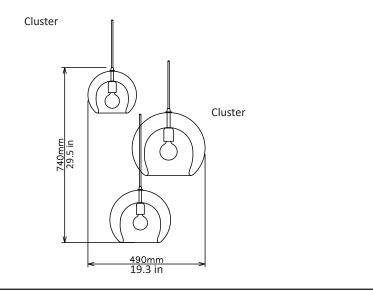

## Pleated Crystal cluster, smoke- 3 piece

Dimensions cm DIA 490mm X H 740mm Height adjustement can be made on site

Dimensions inch DIA 19.3in X H 29.5in Height adjustement can be made on site

<u>Material</u> Glass + Metal