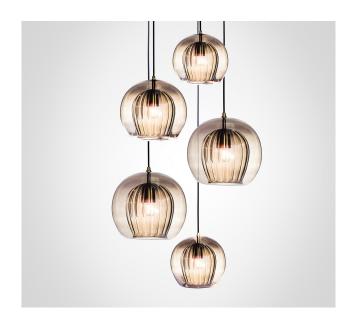

## Pleated Crystal cluster, smoke - 5 piece

Dimensions cm DIA 70cm X H 100cm Height adjustement can be made on site

Dimensions inch DIA 27.5in X H 39.4in Height adjustement can be made on site

<u>Material</u> Glass + Metal

Designed with light-play in mind, the highly prized double walled borosilicate glass shade sparkles with colour as it refracts the rays passing through, emitting a warm playful glow that looks different from every angle.