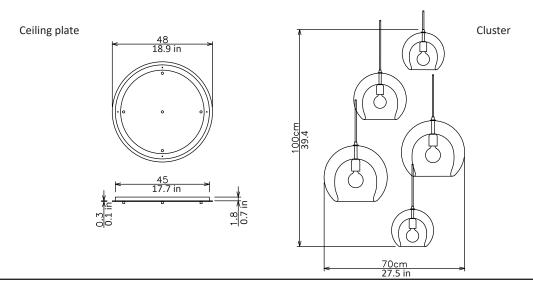

## Pleated Crystal cluster, smoke - 5 piece

Dimensions cm DIA 70cm X H 100cm Height adjustement can be made on site

Dimensions inch DIA 27.5in X H 39.4in Height adjustement can be made on site

<u>Material</u> Glass + Metal