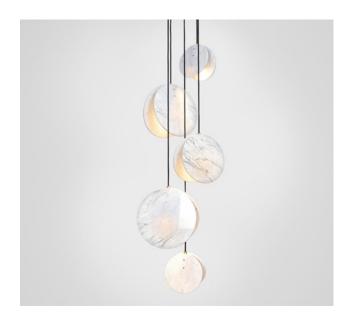

## MARC WOOD

Shell, Inspired by our love for the British coastline and beaches. Made from a solid brass lamp housing, enclosed in two Carrara marble discs to create a soft, directional light source.

## Shell - 5

<u>Dimensions cm</u> H 134cm x W 64cm x D 64cm

<u>Dimensions inch</u> H 52.7in x W 25.2in x D 25.2in

<u>Material</u> Carrara Marble + Brushed Brass

Weight 22.3kg, 49.1lb

<u>Specialists Finishes Available - metal</u> Brushed Nickel, Bronze, Antique Brass, White Powder-coated Suspension 4m/13.1ft Cable - Black