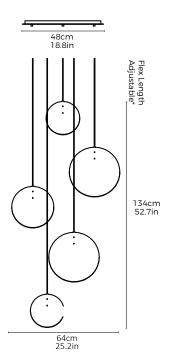

## Shell - 5

<u>Dimensions cm</u> H 134cm x W 64cm x D 64cm

<u>Dimensions inch</u> H 52.7in x W 25.2in x D 25.2in

<u>Material</u> Carrara Marble + Brushed Brass

Weight 22.3kg, 49.1lb

<u>Specialists Finishes Available - metal</u> Brushed Nickel, Bronze, Antique Brass, White Powder-coated Suspension 4m/13.1ft Cable - Black

Canopy
White Finish,
Dia 48cm/ 18.8in x 3cm/ 1.3in
Bespoke colours available.
Can be inset or surface mounted.

<u>Driver</u> None required. 240V Illumination
GU10 LED Bulb x 5
Lumens: 540lm x 5
Colour Temperature: 2700K
Dimmable: Mains Dimming