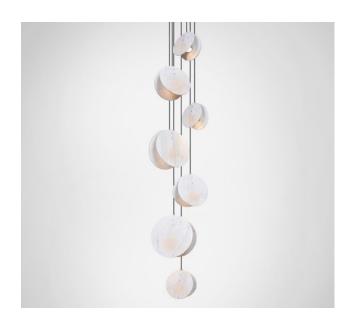

## MARC WOOD

Shell, Inspired by our love for the British coastline and beaches. Made from a solid brass lamp housing, enclosed in two Carrara marble discs to create a soft, directional light source.

## Shell - 7 Piece Cluster

<u>Dimensions cm</u> H 208cm x W 66cm x D 66cm

<u>Dimensions inch</u> H 81.9in x W 26in x D 26in

<u>Material</u> Carrara Marble + Brushed Brass

Weight 30.1kg, 66.4lb

<u>Specialists Finishes Available - metal</u> Brushed Nickel, Bronze, Antique Brass, White Powder-coated Suspension 4m/13.1ft Cable - Black