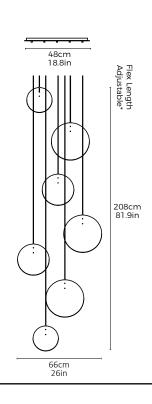

## Shell - 7 Piece Cluster

<u>Dimensions cm</u> H 208cm x W 66cm x D 66cm

<u>Dimensions inch</u> H 81.9in x W 26in x D 26in

<u>Material</u> Carrara Marble + Brushed Brass

Weight 30.1kg, 66.4lb

<u>Specialists Finishes Available - metal</u> Brushed Nickel, Bronze, Antique Brass, White Powder-coated Suspension 4m/13.1ft Cable - Black

Canopy White Finish, Dia 48cm/ 18.8in x 3cm/ 1.3in Bespoke colours available. Can be inset or surface mounted.

Driver None required. 240V Illumination GU10 LED Bulb x 7 Lumens: 540lm x 7 Colour Temperature: 2700K Dimmable: Mains Dimming