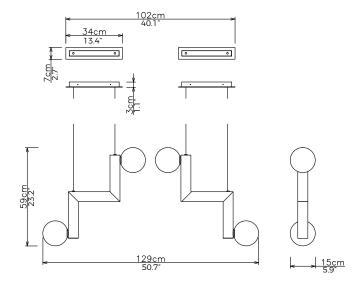

## Zig

Large 2

<u>Dimensions cm</u> H 59cm x W 129cm x D 15cm

<u>Dimensions inch</u> H 23.2" x W 50.7" x D 5.9"

Material
Opal Glass + Polished Brass

<u>Specialists Finishes Available - metal</u>
Brushed Nickel, Bronze, Antique Brass,
White Powder-coated

Weight 1.9 kg - 4.1lb (x2)

Suspension 2m/79in. Cable - Black

Canopy
Metal canopy in matching finish.
W 34cm x D 7cm x H 3cm (x2)
W 13.3" x D 2.7" x H 1.1" (x2)

240V Illumination

G9 LED Bulb (x4) (replaceable) Lumens: 345lm