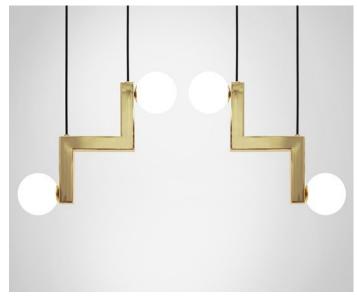

## MARC WOOD

Inspired by the notion of change, from one direction to another, from the security of the known to the excitement of the unknown. Or a sharp shift of direction that no one can foresee.

Zig can be hung as a singular pendant or in multiple light repeats to create an array of decorative patterns and creative forms.

## Zig

Large 2

<u>Dimensions cm</u> H 59cm x W 129cm x D 15cm

<u>Dimensions inch</u> H 23.2" x W 50.7" x D 5.9"

Material
Opal Glass + Polished Brass

<u>Specialists Finishes Available - metal</u>
Brushed Nickel, Bronze, Antique Brass,
White Powder-coated