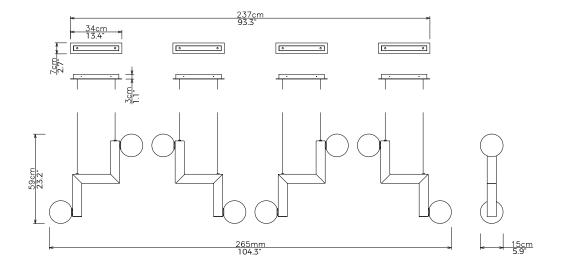

## Zig

Large 4

<u>Dimensions cm</u> H 59cm x W 265cm x D 15cm

Dimensions inch H 23.2" x W 104.3" x D 5.9"

Material
Opal Glass + Polished Brass

<u>Specialists Finishes Available - metal</u> Brushed Nickel, Bronze, Antique Brass, White Powder-coated Weight 3.1kg - 6.8lb (x4)

Suspension 2m/79in. Cable - Black

Canopy
Metal canopy in matching finish.
W 34cm x D 7cm x H 3cm (x4)
W 13.3" x D 2.7" x H 1.1" (x4)

240V Illumination
G9 LED Bulb (x8) (replaceable)
Lumens: 345lm
Colour Temperature: 2700K