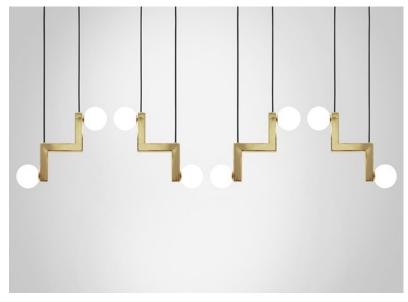

## MARC WOOD

Inspired by the notion of change, from one direction to another, from the security of the known to the excitement of the unknown. Or a sharp shift of direction that no one can foresee.

Zig can be hung as a singular pendant or in multiple light repeats to create an array of decorative patterns and creative forms.