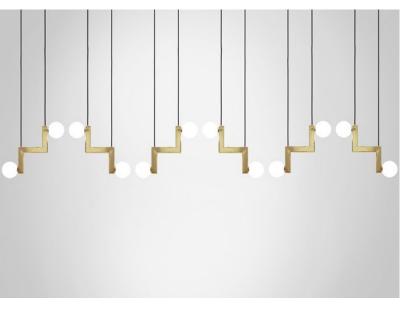

## MARC WOOD

Inspired by the notion of change, from one direction to another, from the security of the known to the excitement of the unknown. Or a sharp shift of direction that no one can foresee.

Zig can be hung as a singular pendant or in multiple light repeats to create an array of decorative patterns and creative forms.

## Zig

Large 6