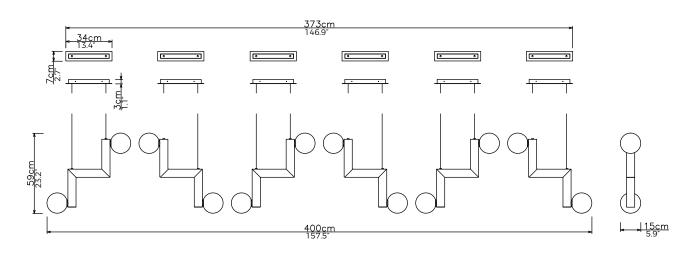

## <u>Dimensions cm</u> H 59cm x W 400cm x D 15cm

<u>Dimensions inch</u> H 23.2" x W 157.5" x D 5.9"

Material Opal Glass + Polished Brass

<u>Specialists Finishes Available - metal</u> Brushed Nickel, Bronze, Antique Brass, White Powder-coated <u>Weight</u> 3.1kg - 6.8lb (x6)

Suspension 2m/79in. Cable - Black

<u>Canopy</u> Metal canopy in matching finish. W 34cm x D 7cm x H 3cm (x6) W 13.3" x D 2.7" x H 1.1" (x6) 240V Illumination G9 LED Bulb (x12) (replaceable) Lumens: 345lm Colour Temperature: 2700K Dimmable: Triac Dimming

<u>120V illumination</u> G9 LED Bulb (x12) (replaceable) Lumens: 345m) Colour Temperature: 2700K Dimmable: Triac Dimming

Driver None required.