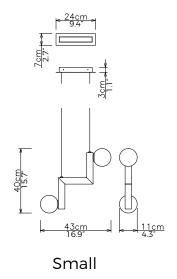

## Dimensions cm

Small - H 40cm x W 43cm x D 11cm Large - H 59cm x W 62cm x D 15cm

#### **Dimensions inch**

Small - H 15.7" x W 16.9" x D 4.3" Large - H 23.2" x W 24.4" x D 5.9"

#### Canopy

Metal canopy in matching finish. Small - W 24cm x D 7cm x H 3cm Small - W 9.3" x D 2.7" x H 1.1" Large - W 34cm x D 7cm x H 3cm Large - W 13.3" x D 2.7" x H 1.1"