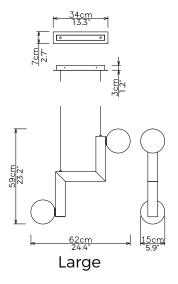

## Dimensions cm

Small - H 40cm x W 43cm x D 11cm Large - H 59cm x W 62cm x D 15cm

#### **Dimensions inch**

Small - H 15.7" x W 16.9" x D 4.3" Large - H 23.2" x W 24.4" x D 5.9"

#### Canopy

Metal canopy in matching finish. Small - W 24cm x D 7cm x H 3cm Small - W 9.3" x D 2.7" x H 1.1" Large - W 34cm x D 7cm x H 3cm Large - W 13.3" x D 2.7" x H 1.1"