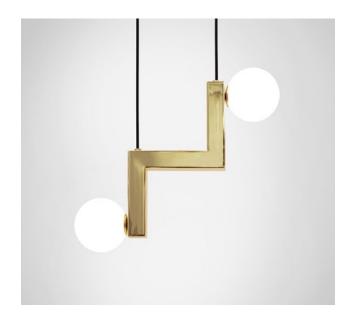

# MARC WOOD

Inspired by the notion of change, from one direction to another, from the security of the known to the excitement of the unknown. Or a sharp shift of direction that no one can foresee.

Zig can be hung as a singular pendant or in multiple light repeats to create an array of decorative patterns and creative forms.

# **Zig** Pendant

## <u>Material</u>

Opal Glass + Polished Brass

<u>Specialists Finishes Available - metal</u> Brushed Nickel, Bronze, Antique Brass, White Powder-coated