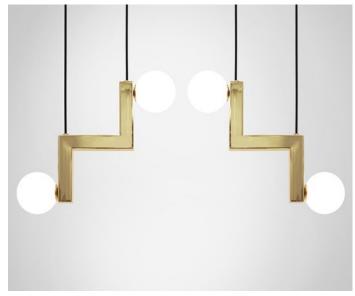

## MARC WOOD

Inspired by the notion of change, from one direction to another, from the security of the known to the excitement of the unknown. Or a sharp shift of direction that no one can foresee.

Zig can be hung as a singular pendant or in multiple light repeats to create an array of decorative patterns and creative forms.

## Zig

Small 2

<u>Dimensions cm</u> H 40cm x W 92cm x D 11cm

<u>Dimensions inch</u> H 15.7" x W 36.2" x D 4.3"

Material
Opal Glass + Polished Brass

<u>Specialists Finishes Available - metal</u> Brushed Nickel, Bronze, Antique Brass, White Powder-coated Weight 1.9 kg - 4.1lb (x2)