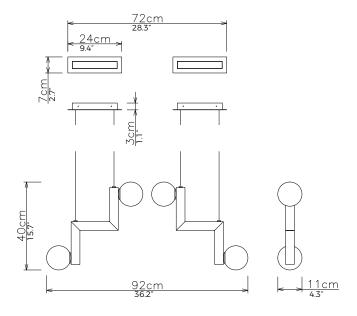

## Zig

Small 2

<u>Dimensions cm</u> H 40cm x W 92cm x D 11cm

<u>Dimensions inch</u> H 15.7" x W 36.2" x D 4.3"

Material
Opal Glass + Polished Brass

<u>Specialists Finishes Available - metal</u> Brushed Nickel, Bronze, Antique Brass, White Powder-coated Weight 1.9 kg - 4.1lb (x2)

Suspension 2m/79in. Cable - Black

Canopy
Metal canopy in matching finish.
W 24cm x D 7cm x H 3cm (x2)
W 9.3" x D 2.7" x H 1.1" (x2)

240V Illumination

G9 LED Bulb (x4) (replaceable)

Lumens: 345lm

Colour Temperature: 2700K Dimmable: Triac Dimming